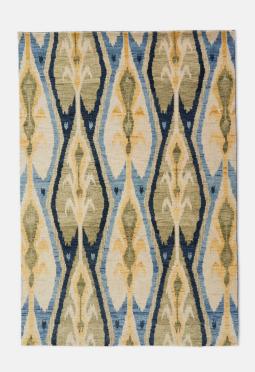

# Alderton Rug, Blue, 200 X 300cm

£1,315 Regular

£1,052 Membership

#### **Product details**

Hand-knotted in India by skilled artisans, the Alderton rug looks to the oversized, lkat-inspired patterns found in Soho House Austin. A wool pile lends comfort, while a cool colour palette of navy, sage and olive tones instantly uplifts any area of the home.

- · Wool pile with a cotton ground
- · Hand-knotted in India
- · Navy, sage and olive tones
- · Inspired by Ikat-inspired fabrics in Soho House Austin
- · Available in five rug sizes and two runners