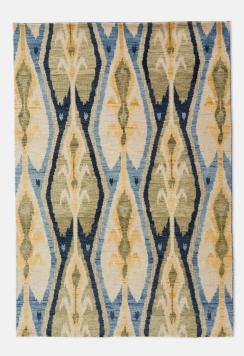

# Alderton Rug, Blue, 300 X 420cm

£2,980 Regular

£2,384 Membership

## **Product details**

Hand-knotted in India by skilled artisans, the Alderton rug looks to the oversized, Ikat-inspired patterns found in Soho House Austin. A wool pile lends comfort, while a cool colour palette of navy, sage and olive tones instantly uplifts any area of the home.

- $\cdot$  Wool pile with a cotton ground
- · Hand-knotted in India
- $\cdot$  Navy, sage and olive tones
- $\cdot\,$  Inspired by Ikat-inspired fabrics in Soho
- House Austin
- $\cdot$  Available in five rug sizes and two runners