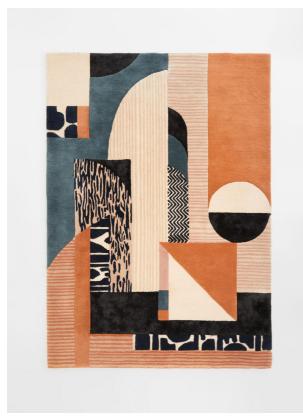

# Aron Rug, Navy, 270 X 360cm

£1,645 Regular

£1,316 Membership

#### Product details

Designed in-house, our Aron rug takes its cues from 1920s Art Deco carpets, characterised by contrasting layers of geometric shapes. Hand-tufted with wool and viscose for enhanced texture and depth, the rug features a tonal rust and navy colourway, which brings a cosy feel to any living space. Lay it out to mirror the styles seen at Soho House Amsterdam.

- · Hand-tufted wool and viscose rug
- · Designed in-house
- · Geometric design
- · Inspired by Art Deco carpets
- · Available in four sizes
- · Inspired by Soho House Amsterdam

#### **Details**

Rug style: Abstract Technique: Hand Tufted