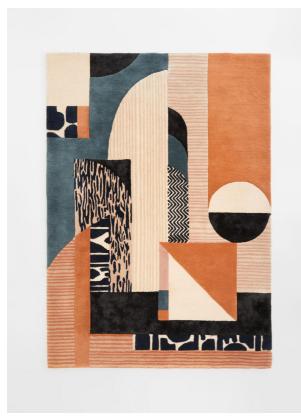

#### Product details

Designed in-house, our Aron rug takes its cues from 1920s Art Deco carpets, characterised by contrasting layers of geometric shapes. Hand-tufted with wool and viscose for enhanced texture and depth, the rug features a tonal rust and navy colourway, which brings a cosy feel to any living space. Lay it out to mirror the styles seen at Soho House Amsterdam.

- · Hand-tufted wool and viscose rug
- · Designed in-house
- · Geometric design
- · Inspired by Art Deco carpets
- · Available in four sizes
- · Inspired by Soho House Amsterdam

#### **Details**

Rug style: Abstract Technique: Hand Tufted