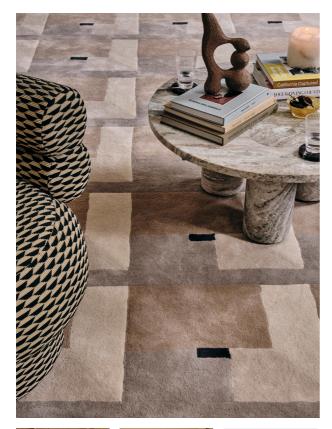

#### Product details

Designed in-house, this vintage-inspired rug has been crafted from 100% wool, using a sculpting technique to create geometric lines that enhance the rug's minimal and clean aesthetic. Use the Blake rug in a bedroom or living area to echo the textiles seen throughout Soho House Amsterdam.

- $\cdot$  Hand-tufted wool rug
- 100% wool
- · Designed in-house
- $\cdot\,$  Sculpting technique to create geometric lines
- · Modernist-inspired geometric design
- $\cdot$  Available in four sizes
- · Inspired by Soho House Amsterdam