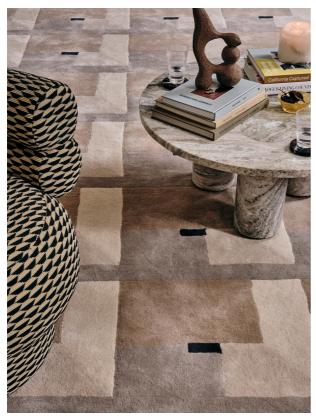

# Blake Rug Cream, 270 X 360cm

£3,295 Regular

£2,801 Membership

### Product details

Designed in-house, this vintage-inspired rug has been crafted from 100% wool, using a sculpting technique to create geometric lines that enhance the rug's minimal and clean aesthetic. Use the Blake rug in a bedroom or living area to echo the textiles seen throughout Soho House Amsterdam.

- · Hand-tufted wool rug
- · 100% wool
- · Designed in-house
- · Sculpting technique to create geometric lines
- · Modernist-inspired geometric design
- · Available in four sizes
- · Inspired by Soho House Amsterdam