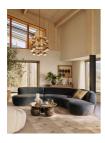

### Product details

Designed in-house, this vintage-inspired rug has been crafted from 100% wool, using a sculpting technique to create geometric lines that enhance the rug's minimal and clean aesthetic. Use the Blake rug in a bedroom or living area to echo the textiles seen throughout Soho House Amsterdam.