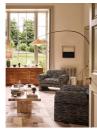

### Product details

Designed in-house, this vintage-inspired rug has been crafted from 100% wool, using a sculpting technique to create geometric lines that enhance the rug's minimal and clean aesthetic. Use the Blake rug in a bedroom or living area to echo the textiles seen throughout Soho House Amsterdam.

- · Hand-tufted wool rug
- · 100% wool
- · Designed in-house
- · Sculpting technique to create geometric lines
- · Modernist-inspired geometric design
- · Available in four sizes
- · Inspired by Soho House Amsterdam