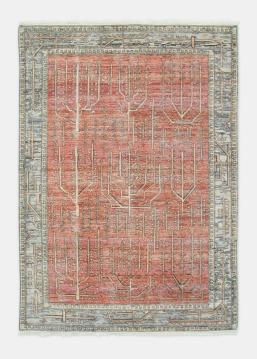

# Jaipur Rug Rust, 170 X 240cm

£1,895 Regular

£1,516 Membership

#### Product details

Inspired by classic Persian rugs, our Jaipur style is hand-knotted in India from 100% wool pile. Intricate leaves and line-drawn motifs are layered onto a rust base with a border in tonal blue and pink. The rug has a worn, vintage-style finish to create a lived-in feel, reminiscent of the styles seen throughout Soho House Mumbai.

- · 100% wool pile rug
- · Hand-knotted in India
- · Classic style
- · Vintage-inspired design
- · Available in five sizes and two runners
- · Available in Neutral
- · Inspired by traditional Persian rugs
- · Inspired by Soho House Mumbai