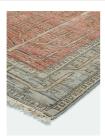

# Jaipur Rug Rust, 170 X 240cm

£1,895 Regular

£1,516 Membership

#### Product details

Inspired by classic Persian rugs, our Jaipur style is hand-knotted in India from 100% wool pile. Intricate leaves and line-drawn motifs are layered onto a rust base with a border in tonal blue and pink. The rug has a worn, vintage-style finish to create a lived-in feel, reminiscent of the styles seen throughout Soho House Mumbai.

- · 100% wool pile rug
- · Hand-knotted in India
- · Classic style
- · Vintage-inspired design
- · Available in five sizes and two runners
- · Available in Neutral
- · Inspired by traditional Persian rugs
- · Inspired by Soho House Mumbai