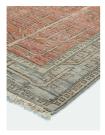

# Jaipur Rug Rust, 200 X 300cm

Regular

£2,495

£1,996 Membership

#### Product details

Inspired by classic Persian rugs, our Jaipur style is hand-knotted in India from 100% wool pile. Intricate leaves and line-drawn motifs are layered onto a rust base with a border in tonal blue and pink. The rug has a worn, vintage-style finish to create a lived-in feel, reminiscent of the styles seen throughout Soho House Mumbai.

- · 100% wool pile rug
- · Hand-knotted in India
- · Classic style
- · Vintage-inspired design
- · Available in five sizes and two runners
- · Available in Neutral
- · Inspired by traditional Persian rugs
- · Inspired by Soho House Mumbai