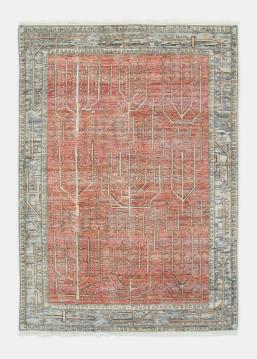

# Jaipur Rug Rust, 200 X 300cm

Regular

£2,495

£1,996 Membership

#### Product details

Inspired by classic Persian rugs, our Jaipur style is hand-knotted in India from 100% wool pile. Intricate leaves and line-drawn motifs are layered onto a rust base with a border in tonal blue and pink. The rug has a worn, vintage-style finish to create a lived-in feel, reminiscent of the styles seen throughout Soho House Mumbai.

- · 100% wool pile rug
- · Hand-knotted in India
- · Classic style
- · Vintage-inspired design
- · Available in five sizes and two runners
- · Available in Neutral
- · Inspired by traditional Persian rugs
- · Inspired by Soho House Mumbai