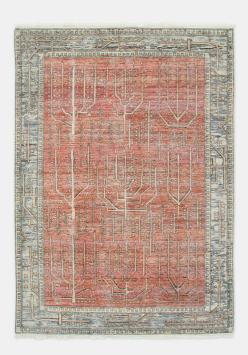

# Jaipur Rug Rust, 270 X 360cm

£3,995 Regular

£3,196 Membership

## Product details

Inspired by classic Persian rugs, our Jaipur style is hand-knotted in India from 100% wool pile. Intricate leaves and line-drawn motifs are layered onto a rust base with a border in tonal blue and pink. The rug has a worn, vintage-style finish to create a lived-in feel, reminiscent of the styles seen throughout Soho House Mumbai.

- 100% wool pile rug
- · Hand-knotted in India
- Classic style
- Vintage-inspired design
- $\cdot\,$  Available in five sizes and two runners
- · Available in Neutral
- · Inspired by traditional Persian rugs
- · Inspired by Soho House Mumbai