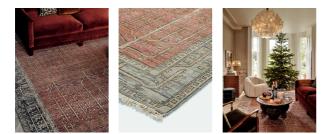

# Jaipur Rug Rust, 270 X 360cm

£3,995 Regular

£3,196 Membership

## Product details

Inspired by classic Persian rugs, our Jaipur style is hand-knotted in India from 100% wool pile. Intricate leaves and line-drawn motifs are layered onto a rust base with a border in tonal blue and pink. The rug has a worn, vintage-style finish to create a lived-in feel, reminiscent of the styles seen throughout Soho House Mumbai.

- 100% wool pile rug
- · Hand-knotted in India
- Classic style
- Vintage-inspired design
- $\cdot\,$  Available in five sizes and two runners
- · Available in Neutral
- · Inspired by traditional Persian rugs
- · Inspired by Soho House Mumbai