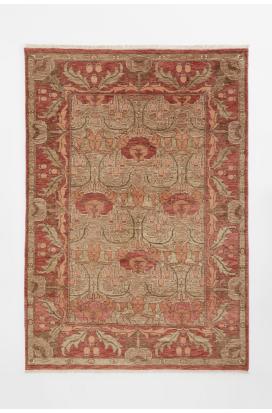

# Catherine Rug Rust, 200 X 300cm

£1,745

Regular

£1,396

Membership

#### Product details

The decorative flowers and fine-art elements in this rug nod to the Arts and Crafts movement and the vintage pieces found in Babington House. Hand-knotted in India by skilled artisans, the Catherine rug features a cotton ground and soft, wool pile to ensure comfort underfoot. Warm, rich tones breathe colour and life into all living areas, bedrooms, and offices.

### **Details**

Rug style: Classic

Technique: Hand Knotted