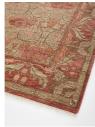

#### Product details

The decorative flowers and fine-art elements in this rug nod to the Arts and Crafts movement and the vintage pieces found in Babington House. Hand-knotted in India by skilled artisans, the Catherine rug features a cotton ground and soft, wool pile to ensure comfort underfoot. Warm, rich tones breathe colour and life into all living areas, bedrooms, and offices.

### **Details**

Rug style: Classic

Technique: Hand Knotted