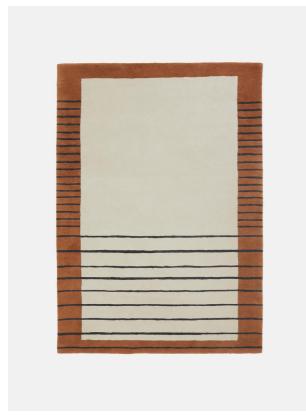

# Morin Rug Rust, 170 X 240cm

£545 Regular

£436 Membership

## Product details

Designed in-house, this vintage-inspired, hand-tufted rug has been crafted from 100% wool, using a sculpting technique to create black, Modernist-style lines that enhance the rug's minimal and clean aesthetic. Display the rust Morin rug in a bedroom or living area to echo the textiles seen throughout Soho House Amsterdam.

- · Hand-tufted wool rug
- · 100% wool pile
- · Designed in-house
- · Sculpting technique to create black lines
- · Modernist-inspired geometric design
- · Available in four sizes
- · Inspired by Soho House Amsterdam

### Details

Rug style: Geometric Technique: Hand Tufted