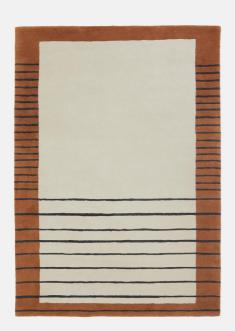

# Morin Rug Rust, 300 X 420cm

| £2,245 | Regular    |
|--------|------------|
| £1,796 | Membership |

#### **Product details**

Designed in-house, this vintage-inspired, hand-tufted rug has been crafted from 100% wool, using a sculpting technique to create black, Modernist-style lines that enhance the rug's minimal and clean aesthetic. Display the rust Morin rug in a bedroom or living area to echo the textiles seen throughout Soho House Amsterdam.

- Hand-tufted wool rug
- 100% wool pile
- · Designed in-house
- · Sculpting technique to create black lines
- · Modernist-inspired geometric design
- · Available in four sizes
- Inspired by Soho House Amsterdam