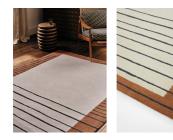

#### **Product details**

Designed in-house, this vintage-inspired, hand-tufted rug has been crafted from 100% wool, using a sculpting technique to create black, Modernist-style lines that enhance the rug's minimal and clean aesthetic. Display the rust Morin rug in a bedroom or living area to echo the textiles seen throughout Soho House Amsterdam.

- Hand-tufted wool rug
- 100% wool pile
- · Designed in-house
- · Sculpting technique to create black lines
- · Modernist-inspired geometric design
- · Available in four sizes
- Inspired by Soho House Amsterdam