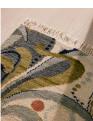

#### Product details

Originally hand-painted by our in-house design team using watercolours, our Obie rug has been hand-knotted with wool and features abstract floral motifs inspired by Art Nouveau. Place it in a bedroom or living area to reference the calming tones of Soho House Rome.

#### Details

Assembled size: 200 x 300cm Assembly required: No Care instructions: Vacuum regularly on a low-power setting, using a vacuum cleaner without a beater Composition: Wool 74.5%, Cotton 25.5% Handmade: Yes Pile: Wool Rug style: Classic