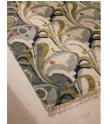

#### Product details

Originally hand-painted by our in-house design team using watercolours, our Obie rug has been hand-knotted with wool and features abstract floral motifs inspired by Art Nouveau. Place it in a bedroom or living area to reference the calming tones of Soho House Rome.

#### Details

Assembled size: 200 x 300cm Assembly required: No Care instructions: Vacuum regularly on a low-power setting, using a vacuum cleaner without a beater Composition: Wool 74.5%, Cotton 25.5% Handmade: Yes Pile: Wool Rug style: Classic