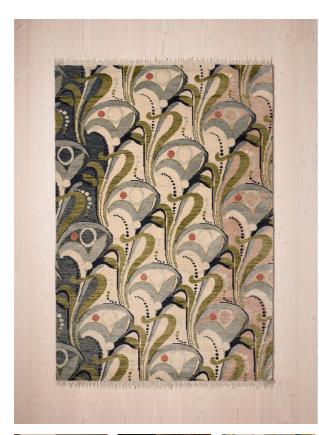

#### Product details

Originally hand-painted by our in-house design team using watercolours, our Obie rug has been hand-knotted with wool and features abstract floral motifs inspired by Art Nouveau. Place it in a bedroom or living area to reference the calming tones of Soho House Rome.

#### Details

Assembled size: 200 x 300cm Assembly required: No Care instructions: Vacuum regularly on a low-power setting, using a vacuum cleaner without a beater Composition: Wool 74.5%, Cotton 25.5% Handmade: Yes Pile: Wool Rug style: Classic