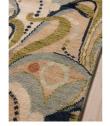

#### Product details

Originally hand-painted by our in-house design team using watercolours, our Obie rug has been hand-knotted with wool and features abstract floral motifs inspired by Art Nouveau. Place it in a bedroom or living area to reference the calming tones of Soho House Rome.

#### Details

Assembled size: 200 x 300cm Assembly required: No Care instructions: Vacuum regularly on a low-power setting, using a vacuum cleaner without a beater Composition: Wool 74.5%, Cotton 25.5% Handmade: Yes Pile: Wool Rug style: Classic