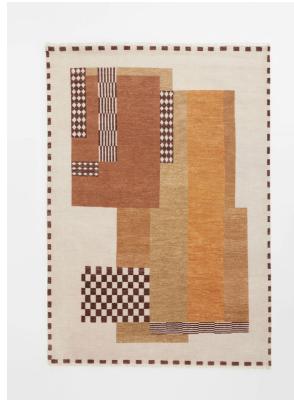

### Product details

Designed by our in-house team, the vintage-style Pont rug is hand-knotted in India from wool with tiny tufts for an artisanal finish. The rug's fragmented, geometric pattern nods to Art Deco design and Cubism influences, which makes it a standout addition to a reading nook, bedroom or living area.

- · Hand-knotted wool-pile rug
- · Crafted by artisans using hand-spun bicolour
- yarn
- $\cdot$  Washed for natural softness and lustre
- · Sheared pile for soft to touch feel
- · Designed in-house
- · Available in four sizes
- · Art Deco and Cubism design
- Inspired by Soho House Amsterdam

#### Details

Rug style: Abstract Technique: Hand Knotted