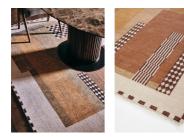

### Product details

Designed by our in-house team, the vintage-style Pont rug is hand-knotted in India from wool with tiny tufts for an artisanal finish. The rug's fragmented, geometric pattern nods to Art Deco design and Cubism influences, which makes it a standout addition to a reading nook, bedroom or living area.

- · Hand-knotted wool-pile rug
- · Crafted by artisans using hand-spun bicolour
- yarn
- $\cdot$  Washed for natural softness and lustre
- · Sheared pile for soft to touch feel
- · Designed in-house
- · Available in four sizes
- · Art Deco and Cubism design
- Inspired by Soho House Amsterdam