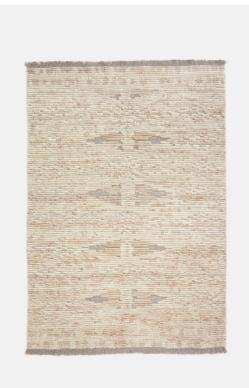

# Tiva Rug Natural, 170 X 240cm

£930 Regular

£744 Membership

### Product details

Drawing inspiration from Soho House Mumbai, the Tiva rug is hand-knotted in India from 100% wool with tiny tufts in the rows for an artisanal finish. A cross between a traditional and flatweave style, Tiva is characterised by geometric diamonds, lines and dotted detail, which bring character and colour to any room.

- · Hand-knotted wool rug
- · 100% wool
- · Tufts in the rows
- · Given the rug's handcrafted nature, slight variations in shading are inherent to its design
- · Geometric design
- · Made in India
- · Available in five sizes
- · Inspired by Soho House Mumbai

#### **Details**

Rug style: Textural

Technique: Hand Knotted