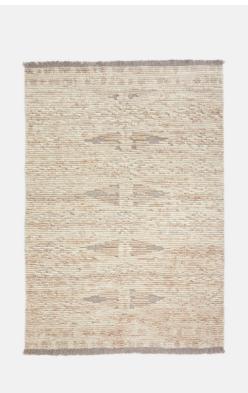

# Tiva Rug Natural, 200 X 300cm

£1,315 Regular

£1,052 Membership

### Product details

Drawing inspiration from Soho House Mumbai, the Tiva rug is hand-knotted in India from 100% wool with tiny tufts in the rows for an artisanal finish. A cross between a traditional and flatweave style, Tiva is characterised by geometric diamonds, lines and dotted detail, which bring character and colour to any room.

- · Hand-knotted wool rug
- · 100% wool
- · Tufts in the rows
- · Given the rug's handcrafted nature, slight variations in shading are inherent to its design
- · Geometric design
- · Made in India
- · Available in five sizes
- · Inspired by Soho House Mumbai