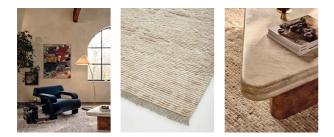

### Product details

Drawing inspiration from Soho House Mumbai, the Tiva rug is hand-knotted in India from 100% wool with tiny tufts in the rows for an artisanal finish. A cross between a traditional and flatweave style, Tiva is characterised by geometric diamonds, lines and dotted detail, which bring character and colour to any room.

- · Hand-knotted wool rug
- 100% wool
- $\cdot$  Tufts in the rows
- $\cdot\,$  Given the rug's handcrafted nature, slight
- variations in shading are inherent to its design
- Geometric design
- Made in India
- Available in five sizes
- Inspired by Soho House Mumbai

#### Details

Rug style: Textural Technique: Hand Knotted