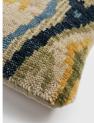

### Product details

Hand-knotted in India by skilled artisans, the front of the Alderton cushion features a wool lkat-inspired design in tones of blue, green and yellow to reference similar patterns found in Soho House Austin. Display with the rust Alderton cushion to bring warmth and character into your home.

- · Wool front
- · Cotton reverse
- · Hand-knotted in India
- · Blue, green and yellow tones
- · Inspired by Ikat-style fabrics in Soho House Austin
- · Available in Rust