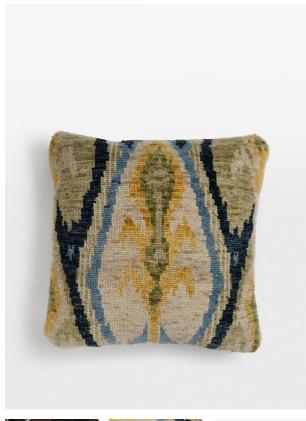

# Alderton Square Cushion, Blue

£105 Regular

£84 Membership

### Product details

Hand-knotted in India by skilled artisans, the front of the Alderton cushion features a wool lkat-inspired design in tones of blue, green and yellow to reference similar patterns found in Soho House Austin. Display with the rust Alderton cushion to bring warmth and character into your home.

- · Wool front
- · Cotton reverse
- · Hand-knotted in India
- · Blue, green and yellow tones
- · Inspired by Ikat-style fabrics in Soho House Austin
- · Available in Rust