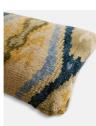

### Product details

Hand-knotted in India by skilled artisans, the front of the Alderton bolster cushion features a wool lkat-inspired design in tones of blue, green and yellow to reference similar patterns found in Soho House Austin. Display with the rust Alderton cushion to bring warmth and character into your home.

- · Wool front
- · Cotton reverse
- · Hand-knotted in India
- · Bolster-style cushion
- · Blue, green and yellow tones
- · Inspired by Ikat-style fabrics in Soho House Austin
- · Available in Rust