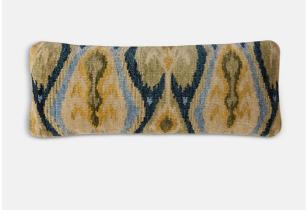

# Alderton Long And Lean Cushion, Blue

£135 Regular

£108 Membership

### Product details

Hand-knotted in India by skilled artisans, the front of the Alderton bolster cushion features a wool lkat-inspired design in tones of blue, green and yellow to reference similar patterns found in Soho House Austin. Display with the rust Alderton cushion to bring warmth and character into your home.

- · Wool front
- · Cotton reverse
- · Hand-knotted in India
- · Bolster-style cushion
- · Blue, green and yellow tones
- · Inspired by Ikat-style fabrics in Soho House Austin
- · Available in Rust