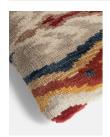

## Product details

Hand-knotted in India by skilled artisans, the front of the Alderton bolster cushion features a wool lkat-inspired design in tones of rust and yellow to reference similar patterns found in Soho House Austin. Display with the blue Alderton cushion to bring warmth and character into your home.

- · Wool front
- · Cotton reverse
- · Hand-knotted in India
- · Bolster-style cushion
- · Rust and yellow tones
- · Inspired by Ikat-style fabrics in Soho House Austin
- · Available in Blue

### Details

Material: 100% Wool

Care Instructions: Do not pull loose ends. Clip them with scissors to remove. Spot cleaning is

recommended.