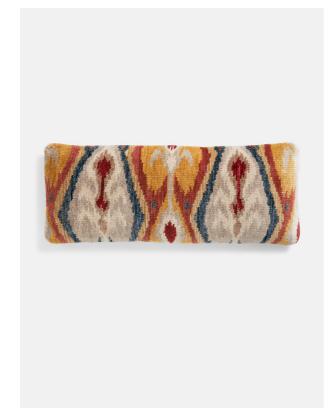

# Alderton Long And Lean Cushion, Rust

£135 Regular

£108 Membership

## Product details

Hand-knotted in India by skilled artisans, the front of the Alderton bolster cushion features a wool lkat-inspired design in tones of rust and yellow to reference similar patterns found in Soho House Austin. Display with the blue Alderton cushion to bring warmth and character into your home.

- · Wool front
- · Cotton reverse
- · Hand-knotted in India
- · Bolster-style cushion
- · Rust and yellow tones
- · Inspired by Ikat-style fabrics in Soho House Austin
- · Available in Blue