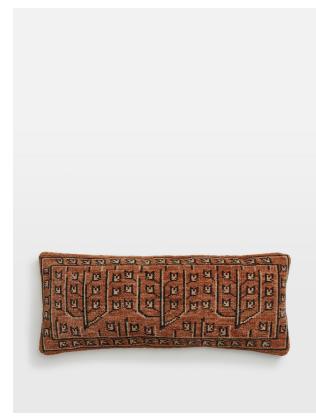

# Bresle Long And Lean Cushion, Rust

£245 Regular

£208 Membership

#### Product details

Inspired by classic Persian rugs, our Bresle bolster cushion is hand-knotted in India from a wool-cotton blend. Depicting intricate lines and leaves, the cushion has a worn, vintage-style quality to create a lived-in feel, reminiscent of the styles seen throughout Soho Farmhouse. Pair with the matching Bresle rug to balance out your space.

- · Wool-cotton bolster cushion
- · Hand-knotted in India
- · Classic style
- · Vintage-inspired design
- · Inspired by traditional Persian rugs and Soho Farmhouse
- · Cotton backing in a neutral tone