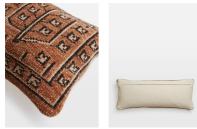

# Bresle Long And Lean Cushion, Rust

£245 Regular

£208 Membership

#### Product details

Inspired by classic Persian rugs, our Bresle bolster cushion is hand-knotted in India from a wool-cotton blend. Depicting intricate lines and leaves, the cushion has a worn, vintage-style quality to create a lived-in feel, reminiscent of the styles seen throughout Soho Farmhouse. Pair with the matching Bresle rug to balance out your space.

- · Wool-cotton bolster cushion
- · Hand-knotted in India
- · Classic style
- · Vintage-inspired design
- · Inspired by traditional Persian rugs and Soho Farmhouse
- · Cotton backing in a neutral tone