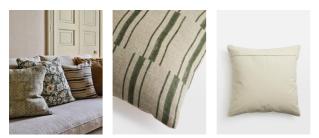

### Product details

Depicting authentic woodblock prints, which have been beautifully created in India, the Theo cushion has a 100% linen front in calming olive tones and a cotton reverse. The design draws inspiration from the decorative accents seen throughout Soho Farmhouse. Pair with the olive-green Ferris, Bodhi and Jesse cushions for a coordinated display.

- · Authentic woodblock prints
- $\cdot$  Linen front
- Cotton reverse
- $\cdot\,$  Made in India
- · Pair with the Bodhi, Jesse and Ferris
- cushions
- · Inspired by Soho Farmhouse