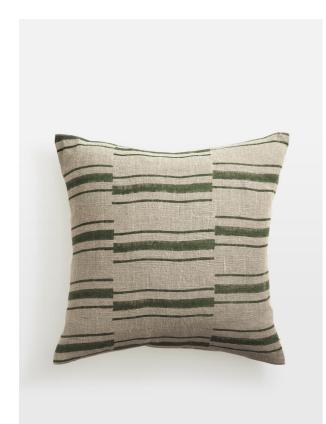

### Product details

Depicting authentic woodblock prints, which have been beautifully created in India, the Theo cushion has a 100% linen front in calming olive tones and a cotton reverse. The design draws inspiration from the decorative accents seen throughout Soho Farmhouse. Pair with the olive-green Ferris, Bodhi and Jesse cushions for a coordinated display.

- · Authentic woodblock prints
- $\cdot$  Linen front
- Cotton reverse
- $\cdot\,$  Made in India
- · Pair with the Bodhi, Jesse and Ferris
- cushions
- · Inspired by Soho Farmhouse