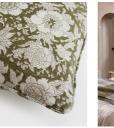

# Jesse Square Cushion, Olive

£75 Regular £60 Membership

### Product details

Depicting authentic woodblock prints, which have been beautifully created in India, the Jesse cushion is crafted from 100% linen in calming olive tones. The design draws inspiration from the decorative accents seen throughout Soho Farmhouse. Pair with the olive-green Ferris, Bodhi and Theo cushions for a coordinated display.