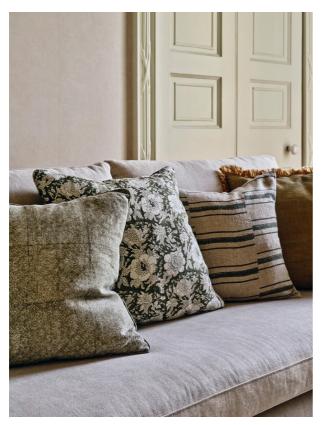

### Product details

Depicting authentic woodblock prints, which have been beautifully created in India, the Jesse cushion is crafted from 100% linen in calming olive tones. The design draws inspiration from the decorative accents seen throughout Soho Farmhouse. Pair with the olive-green Ferris, Bodhi and Theo cushions for a coordinated display.

- 100% linen cushion
- · Authentic woodblock prints
- $\cdot\,$  Made in India
- Pair with the Bodhi, Theo and Ferris

cushions

· Inspired by Soho Farmhouse