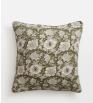

# Jesse Square Cushion, Olive

£75 Regular £60 Membership

### Product details

Depicting authentic woodblock prints, which have been beautifully created in India, the Jesse cushion is crafted from 100% linen in calming olive tones. The design draws inspiration from the decorative accents seen throughout Soho Farmhouse. Pair with the olive-green Ferris, Bodhi and Theo cushions for a coordinated display.