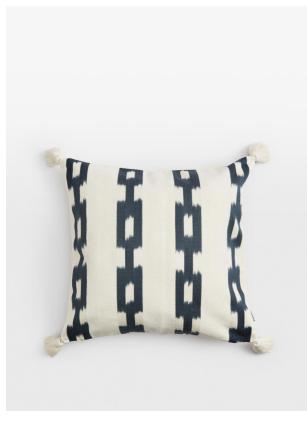

### Product details

With its graphic ikat weave, our Maeve square cushion takes inspiration from traditional ikat prints seen in Soho House Istanbul. Handwoven from cotton in India, this design is detailed with trim tassels for an added sense of decoration.

Available in two sizes, our square style is ideal for layering on a sofa, while the Long and Lean cushion is a great addition to the bed.

- · Ikat square cushion
- · Ikat weave
- · Handwoven cotton
- · Traditionally crafted in India
- · Also available in a Long and Lean style
- · Tassel trim detail
- · Inspired by ikat prints found in Soho House Istanbul