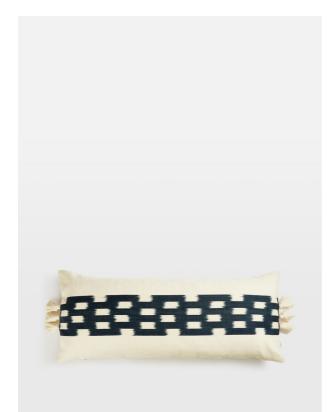

# Maeve Long And Lean Cushion, Blue

£80 Regular

£64 Membership

### **Product details**

With its graphic ikat weave, our Maeve Long and Lean cushion takes inspiration from traditional ikat prints seen in Soho House Istanbul. Handwoven from cotton in India, this design is detailed with trim tassels for an added sense of decoration. Available in two sizes, the Long and Lean cushion is a great addition to a bed, while our Square style is ideal for layering on a sofa.

- Ikat long cushion
- Ikat weave
- $\cdot$  Handwoven cotton
- Traditionally crafted in India
- $\cdot\,$  Also available in a Square style
- Tassel trim detail

• Inspired by ikat prints found in Soho House Istanbul