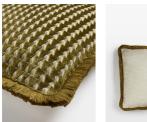

## Product details

Inspired by velvet fabrics seen in Soho Warehouse, LA, our Charis cushion is made from a woven jacquard fabric with a small-scale geometric pattern and eyelash fringing. Layer with other sizes and colours in the range to create warmth and dimension.

- · Woven jacquard fabric
- · Large square design
- · Geometric design
- · Eyelash fringing
- · Available in three sizes and two colourways
- · Inspired by velvet fabrics in Soho Warehouse

# **Details**

Care instructions: Spot clean only

Composition: 84% Viscose, 16% Polyester

Construction: Woven Fabric: Viscose, Polyester

Handmade: Yes Pile: Viscose