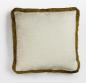

## Available in

Charcoal

Ochre

## Product details

Inspired by velvet fabrics seen in Soho Warehouse, LA, our Charis cushion is made from a woven jacquard fabric with a small-scale geometric pattern and eyelash fringing. Layer with other sizes and colours in the range to create warmth and dimension.

- · Woven jacquard fabric
- · Large square design
- · Geometric design
- · Eyelash fringing
- · Available in three sizes and two colourways
- · Inspired by velvet fabrics in Soho Warehouse