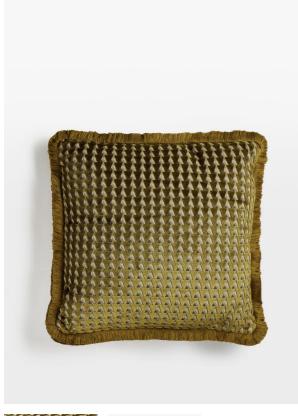

# Charis Square Cushion, Ochre

£185 Regular

£157 Membership

## Product details

Inspired by velvet fabrics seen in Soho Warehouse, LA, our Charis cushion is made from a woven jacquard fabric with a small-scale geometric pattern and eyelash fringing. Layer with other sizes and colours in the range to create warmth and dimension.

- · Woven jacquard fabric
- · Large square design
- · Geometric design
- · Eyelash fringing
- · Available in three sizes and two colourways
- · Inspired by velvet fabrics in Soho Warehouse