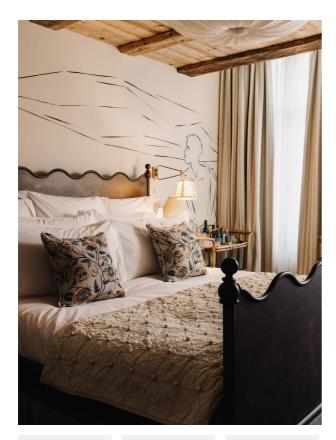

#### Product details

The limited-edition Paris metal bed references vintage Parisian styles and French ironwork with its scalloped headboard design and weighty iron frame. Dress the bed with a cosy throw and patterned cushions to echo the bedroom settings at Soho House Paris.

- · Limited-edition iron frame
- · UK super king size
- · Scalloped edge
- · Acid-treated blackened metal
- Each piece is handfinished therefore
- variations will occurDesigned for Soho House Paris
- Mall reveal by Italian artist Dal

• Wall mural by Italian artist, Roberto Ruspoli