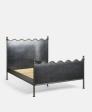

#### Product details

The limited-edition Paris metal bed references vintage Parisian styles and French ironwork with its scalloped headboard design and weighty iron frame. Dress the bed with a cosy throw and patterned cushions to echo the bedroom settings at Soho House Paris.

- · Limited-edition iron frame
- · UK super king size
- · Scalloped edge
- · Acid-treated blackened metal
- Each piece is handfinished therefore
- variations will occurDesigned for Soho House Paris
- Mall reveal by Italian artist Dal