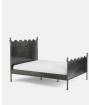

#### Product details

The limited-edition Paris metal bed references vintage Parisian styles and French ironwork with its scalloped headboard design and weighty iron frame. Dress the bed with a cosy throw and patterned cushions to echo the bedroom settings at Soho House Paris.

- · Limited-edition iron frame
- · UK super king size
- · Scalloped edge
- · Acid-treated blackened metal
- Each piece is handfinished therefore
- variations will occurDesigned for Soho House Paris
- Mall reveal by Italian artist Dal