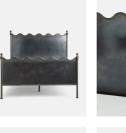

#### Product details

The limited-edition Paris metal bed references vintage Parisian styles and French ironwork with its scalloped headboard design and weighty iron frame. Dress the bed with a cosy throw and patterned cushions to echo the bedroom settings at Soho House Paris.

- · Limited-edition iron frame
- · UK super king size
- · Scalloped edge
- · Acid-treated blackened metal
- Each piece is handfinished therefore
- variations will occurDesigned for Soho House Paris
- Mall reveal by Italian artist Dal