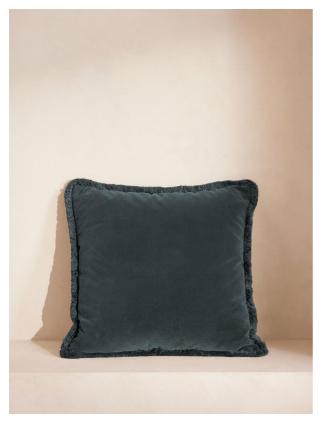

# Margeaux Square Cushion, Grey Blue

£150 Regular

£128 Membership

#### Product details

Our feather-filled Margeaux cushions are covered in a plush cotton velvet with block-coloured eyelash fringing for enhanced texture. Available in a wide range of shades, they're perfect for adding colour and comfort to sofas, beds, and armchairs.

- · Square velvet cushion
- · Well-filled feather padding
- · Cotton velvet
- · Eyelash fringing
- · Made in the UK
- · Fabric matches back to our upholstery fabrics
- · As seen in our Houses worldwide