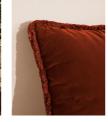

#### Product details

Our feather-filled Margeaux cushions are covered in a plush cotton velvet with block-coloured eyelash fringing for enhanced texture. Available in a wide range of shades, they're perfect for adding colour and comfort to sofas, beds, and armchairs.

## Details

Care instructions: Spot clean only

Closure: Zip

Composition: 85% Cotton, 15% Polyester

Construction: Woven Fabric: Cotton Velvet Filling: Feather Pad Handmade: Yes Pile: Cotton Velvet