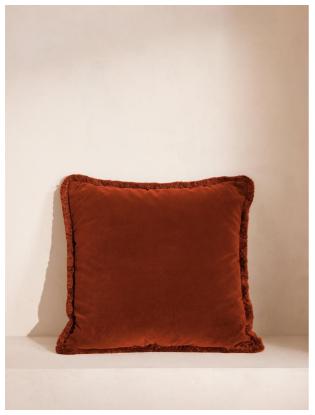

# Margeaux Square Cushion, Rust

£155 Regular

£132 Membership

#### Product details

Our feather-filled Margeaux cushions are covered in a plush cotton velvet with block-coloured eyelash fringing for enhanced texture. Available in a wide range of shades, they're perfect for adding colour and comfort to sofas, beds, and armchairs.

## Details

Care instructions: Spot clean only

Closure: Zip

Composition: 85% Cotton, 15% Polyester

Construction: Woven Fabric: Cotton Velvet Filling: Feather Pad Handmade: Yes Pile: Cotton Velvet