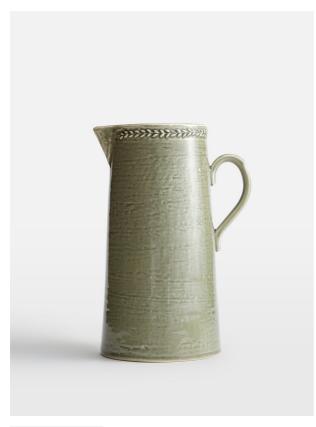

# Hillcrest Jug, Green

£35 Regular

£28 Membership

### Product details

Crafted from robust Tuscan stoneware, the latest additions to our signature Hillcrest range are washed in a green glaze and handmade by skilled Italian artisans who have been producing ceramics in a village outside Florence for 40 years. Drawing on the rustic interiors at Soho Farmhouse, each piece is embellished by hand, with the individual marks of the maker adding charm and character.

- · Durable stoneware pitcher
- · Rustic, organic shape
- · Handcrafted in Italy
- · Hand-applied glaze makes each piece unique
- · Decorative dot motif around rim
- $\boldsymbol{\cdot}$  Extension of our classic white Hillcrest range
- · Available in White and Grey
- · Inspired by Soho Farmhouse

## **Dimensions**

Product dimensions: H25 x W13 x D13cm / H9.8 x

W5.1 x D5.1"

Product weight: 1.4kg / 3.1lbs

#### **Details**

Material: Earthenware Dishwasher safe? Yes Microwave safe? Yes Oven safe? No