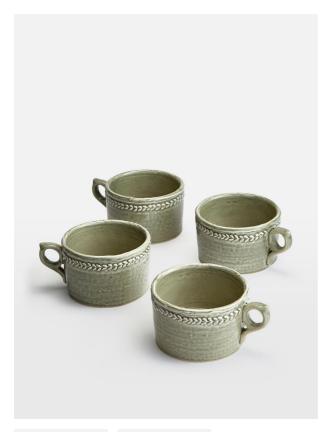

# Hillcrest Mug, Green, Set Of Four

£50 Regular

£40 Membership

#### Product details

Crafted from robust Tuscan stoneware, the latest additions to our signature Hillcrest range are washed in a green glaze and handmade by skilled Italian artisans who have been producing ceramics in a village outside Florence for 40 years. Drawing on the rustic interiors at Soho Farmhouse, each piece is embellished by hand, with the individual marks of the maker adding charm and character.

- · Set of four large stoneware mugs
- · Rustic, organic shape
- · Handcrafted in Italy
- · Hand-applied glaze makes each piece unique
- · Decorative dot motif around rim
- Extension of our classic white Hillcrest range
- · Available in White and Grey
- · Inspired by Soho Farmhouse