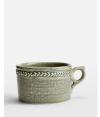

# Hillcrest Mug, Green, Set Of Four

£50 Regular

£40 Membership

#### Product details

Crafted from robust Tuscan stoneware, the latest additions to our signature Hillcrest range are washed in a green glaze and handmade by skilled Italian artisans who have been producing ceramics in a village outside Florence for 40 years. Drawing on the rustic interiors at Soho Farmhouse, each piece is embellished by hand, with the individual marks of the maker adding charm and character.

- · Set of four large stoneware mugs
- · Rustic, organic shape
- · Handcrafted in Italy
- · Hand-applied glaze makes each piece unique
- · Decorative dot motif around rim
- Extension of our classic white Hillcrest range
- · Available in White and Grey
- · Inspired by Soho Farmhouse