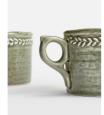

# Hillcrest Mug, Green, Set Of Four

£50 Regular

£40 Membership

#### Product details

Crafted from robust Tuscan stoneware, the latest additions to our signature Hillcrest range are washed in a green glaze and handmade by skilled Italian artisans who have been producing ceramics in a village outside Florence for 40 years. Drawing on the rustic interiors at Soho Farmhouse, each piece is embellished by hand, with the individual marks of the maker adding charm and character.

- · Set of four large stoneware mugs
- · Rustic, organic shape
- · Handcrafted in Italy
- · Hand-applied glaze makes each piece unique
- · Decorative dot motif around rim
- Extension of our classic white Hillcrest range
- · Available in White and Grey
- · Inspired by Soho Farmhouse