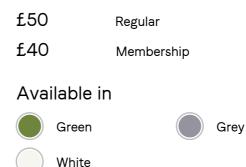

- $\cdot\,$  Set of four side plates
- Rustic, organic shape
- Handcrafted in Italy
- · Hand-applied glaze makes each piece unique
- $\cdot\,$  Decorative dot motif around rim
- $\cdot\,$  Extension of our classic white Hillcrest
- range
- $\cdot\,$  Available in White and Grey
- $\cdot\,$  Inspired by Soho Farmhouse