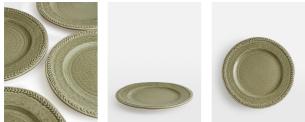

### Product details

Crafted from robust Tuscan stoneware, the latest additions to our signature Hillcrest range are washed in a green glaze and handmade by skilled Italian artisans who have been producing ceramics in a village outside Florence for 40 years. Drawing on the rustic interiors at Soho Farmhouse, each piece is embellished by hand, with the individual marks of the maker adding charm and character.

- $\cdot\,$  Set of four side plates
- Rustic, organic shape
- Handcrafted in Italy
- · Hand-applied glaze makes each piece unique
- $\cdot\,$  Decorative dot motif around rim
- $\cdot\,$  Extension of our classic white Hillcrest
- range
- $\cdot\,$  Available in White and Grey
- $\cdot\,$  Inspired by Soho Farmhouse