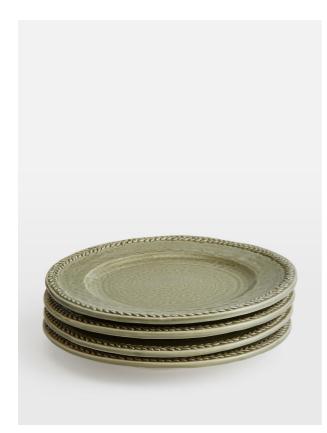

# Hillcrest Side Plate, Green, Set Of Four

### Product details

Crafted from robust Tuscan stoneware, the latest additions to our signature Hillcrest range are washed in a green glaze and handmade by skilled Italian artisans who have been producing ceramics in a village outside Florence for 40 years. Drawing on the rustic interiors at Soho Farmhouse, each piece is embellished by hand, with the individual marks of the maker adding charm and character.

- $\cdot\,$  Set of four side plates
- Rustic, organic shape
- Handcrafted in Italy
- · Hand-applied glaze makes each piece unique
- $\cdot\,$  Decorative dot motif around rim
- $\cdot\,$  Extension of our classic white Hillcrest
- range
- $\cdot\,$  Available in White and Grey
- $\cdot\,$  Inspired by Soho Farmhouse