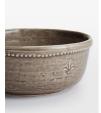

#### Product details

Crafted from robust Tuscan stoneware, the latest additions to our signature Hillcrest range are washed in a grey glaze and handmade by skilled Italian artisans who have been producing ceramics in a village outside Florence for 40 years. Drawing on the rustic interiors at Soho Farmhouse, each piece is embellished by hand, with the individual marks of the maker adding charm and character.

- · Set of four stoneware cereal bowls
- · Rustic, organic shape
- · Handcrafted in Italy
- · Hand-applied glaze makes each piece unique
- · Decorative dot motif around rim
- $\boldsymbol{\cdot}$  Extension of our classic white Hillcrest range
- $\cdot$  Also available in White and Green
- · Inspired by Soho Farmhouse