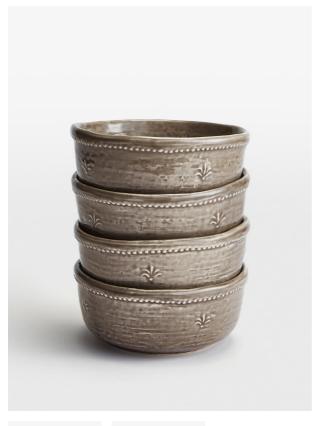

# Hillcrest Cereal Bowl, Grey, Set Of Four

£40 Regular

£32 Membership

#### Product details

Crafted from robust Tuscan stoneware, the latest additions to our signature Hillcrest range are washed in a grey glaze and handmade by skilled Italian artisans who have been producing ceramics in a village outside Florence for 40 years. Drawing on the rustic interiors at Soho Farmhouse, each piece is embellished by hand, with the individual marks of the maker adding charm and character.

- · Set of four stoneware cereal bowls
- · Rustic, organic shape
- · Handcrafted in Italy
- · Hand-applied glaze makes each piece unique
- · Decorative dot motif around rim
- $\boldsymbol{\cdot}$  Extension of our classic white Hillcrest range
- $\cdot$  Also available in White and Green
- · Inspired by Soho Farmhouse