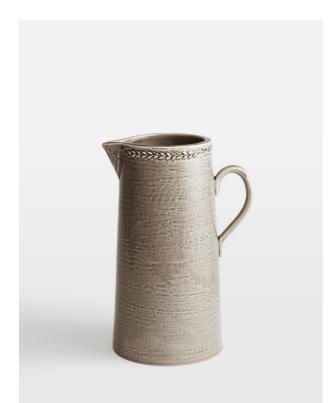

# Hillcrest Jug, Grey

### Product details

Crafted from robust Tuscan stoneware, the latest additions to our signature Hillcrest range are washed in a grey glaze and handmade by skilled Italian artisans who have been producing ceramics in a village outside Florence for 40 years. Drawing on the rustic interiors at Soho Farmhouse, each piece is embellished by hand, with the individual marks of the maker adding charm and character.

- · Durable stoneware pitcher
- Rustic, organic shape
- Handcrafted in Italy
- · Hand-applied glaze makes each piece unique
- · Decorative dot motif around rim
- Extension of our classic white Hillcrest range
- Available in White and Green
- Inspired by Soho Farmhouse

#### Dimensions

Product dimensions: H25 x W13 x D13cm / H9.8 x W5.1 x D5.1"

Product weight: 1.4kg / 3.1lbs

#### Details

Material: Earthenware Dishwasher safe? Yes Microwave safe? Yes Oven safe? No