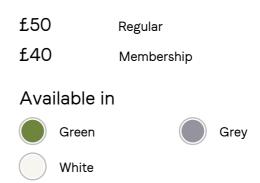

- · Set of four stoneware mugs
- · Rustic, organic shape
- Handcrafted in Italy
- · Hand-applied glaze makes each piece unique
- · Decorative dot motif around rim
- $\cdot\,$  Extension of our classic white Hillcrest
- range
- $\cdot\,$  Available in White and Green
- Inspired by Soho Farmhouse