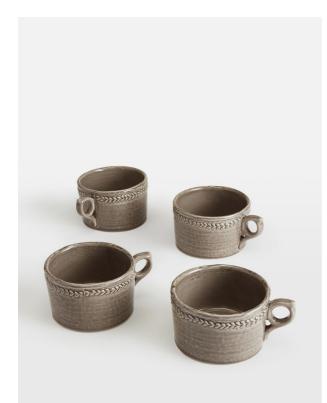

# Hillcrest Mug, Grey, Set Of Four

#### Product details

Crafted from robust Tuscan stoneware, the latest additions to our signature Hillcrest range are washed in a grey glaze and handmade by skilled Italian artisans who have been producing ceramics in a village outside Florence for 40 years. Drawing on the rustic interiors at Soho Farmhouse, each piece is embellished by hand, with the individual marks of the maker adding charm and character.

- · Set of four stoneware mugs
- · Rustic, organic shape
- Handcrafted in Italy
- · Hand-applied glaze makes each piece unique
- · Decorative dot motif around rim
- $\cdot\,$  Extension of our classic white Hillcrest
- range
- $\cdot\,$  Available in White and Green
- Inspired by Soho Farmhouse