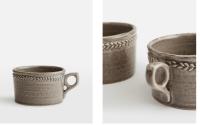

#### Product details

Crafted from robust Tuscan stoneware, the latest additions to our signature Hillcrest range are washed in a grey glaze and handmade by skilled Italian artisans who have been producing ceramics in a village outside Florence for 40 years. Drawing on the rustic interiors at Soho Farmhouse, each piece is embellished by hand, with the individual marks of the maker adding charm and character.

- · Set of four stoneware mugs
- · Rustic, organic shape
- Handcrafted in Italy
- · Hand-applied glaze makes each piece unique
- · Decorative dot motif around rim
- $\cdot\,$  Extension of our classic white Hillcrest
- range
- $\cdot\,$  Available in White and Green
- Inspired by Soho Farmhouse