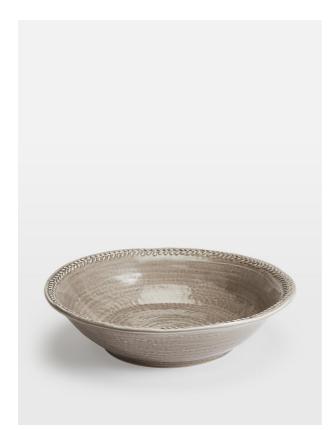

# Hillcrest Serving Bowl, Grey

£35 Regular

£28 Membership

#### Product details

Crafted from robust Tuscan stoneware, the latest additions to our signature Hillcrest range are washed in a grey glaze and handmade by skilled Italian artisans who have been producing ceramics in a village outside Florence for 40 years. Drawing on the rustic interiors at Soho Farmhouse, each piece is embellished by hand, with the individual marks of the maker adding charm and character.

- $\cdot$  Stoneware serving bowl
- · Rustic, organic shape
- Handcrafted in Italy
- · Hand-applied glaze makes each piece unique
- · Decorative dot motif around rim
- $\cdot$  Extension of our classic white Hillcrest
- range
- $\cdot\,$  Available in White and Green
- $\cdot\,$  Inspired by Soho Farmhouse

### Dimensions

Product dimensions: H7 x W29 x D29cm / H2.8 x W11.4 x D11.4"

Product weight: 1.2kg / 2.6lbs