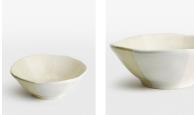

# Melrose Cereal Bowl, Green, Set Of Four

£60 Regular

£48 Membership

### Product details

Recalling the bright and airy textures of Soho Warehouse, LA, our Melrose cereal bowls are meticulously hand-dipped in Italy to add flair to the chunky, artisanal shape. The four cereal bowls have a versatile, tonal green colourway and are characterised by an organic rim. Pair with other pieces in the range for a coordinated and relaxed dining aesthetic.

- · Set of four ceramic cereal bowls
- Hand-dipped in Italy
- · Tonal green colourway
- Organic rim
- · Each piece is entirely unique
- · Inspired by Soho Warehouse