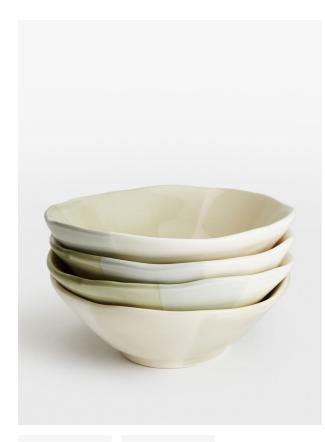

# Melrose Cereal Bowl, Green, Set Of Four

£60 Regular

£48 Membership

### Product details

Recalling the bright and airy textures of Soho Warehouse, LA, our Melrose cereal bowls are meticulously hand-dipped in Italy to add flair to the chunky, artisanal shape. The four cereal bowls have a versatile, tonal green colourway and are characterised by an organic rim. Pair with other pieces in the range for a coordinated and relaxed dining aesthetic.

- · Set of four ceramic cereal bowls
- Hand-dipped in Italy
- · Tonal green colourway
- Organic rim
- · Each piece is entirely unique
- · Inspired by Soho Warehouse