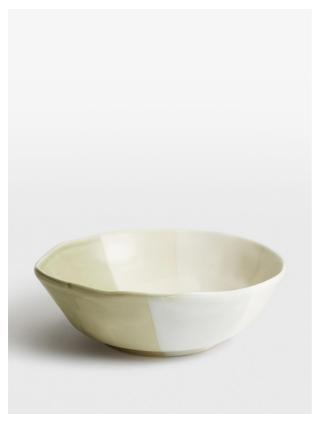

# Melrose Serving Bowl, Green, Medium

£30 Regular

£24 Membership

### **Product details**

Recalling the bright and airy textures of Soho Warehouse, LA, our medium Melrose serving bowl is meticulously hand-dipped in Italy to add flair to the chunky, artisanal shape. The unique ceramic bowl has a versatile, tonal green colourway and is characterised by an organic rim. Pair with other pieces in the range for a coordinated and relaxed dining aesthetic.

- · Medium ceramic serving bowl
- · Hand-dipped in Italy
- · Tonal green colourway
- · Organic rim
- · Each piece is entirely unique
- · Inspired by Soho Warehouse