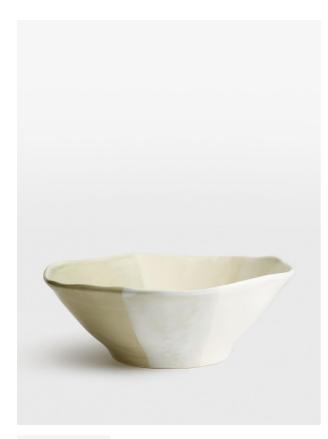

# Melrose Serving Bowl, Green, Large

£45 Regular

£36 Membership

### **Product details**

Recalling the bright and airy textures of Soho Warehouse, LA, our large Melrose serving bowl is meticulously hand-dipped in Italy to add flair to the chunky, artisanal shape. The unique ceramic bowl has a versatile, tonal green colourway and is characterised by an organic rim. Pair with other pieces in the range for a coordinated and relaxed dining aesthetic.

- · Large ceramic serving bowl
- $\cdot$  Hand-dipped in Italy
- $\cdot\,$  Tonal green colourway
- Organic rim
- $\cdot\,$  Each piece is entirely unique
- $\cdot\,$  Inspired by Soho Warehouse