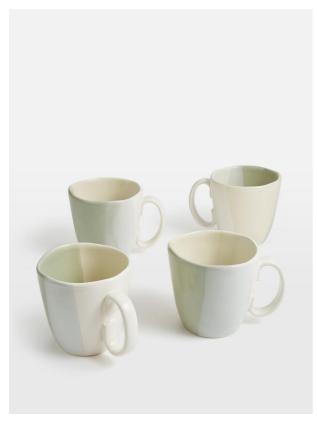

# Melrose Mug, Green, Set Of Four

£60 Regular

£48 Membership

### Product details

Recalling the bright and airy textures of Soho Warehouse, LA, our large Melrose mugs are meticulously hand-dipped in Italy to add flair to the chunky, artisanal shape. The four mugs have a versatile, tonal green colourway and are characterised by an organic rim. Pair with other pieces in the range for a coordinated and relaxed dining aesthetic.

- · Set of four ceramic mugs
- · Hand-dipped in Italy
- · Tonal green colourway
- · Organic rim
- · Each piece is entirely unique
- · Inspired by Soho Warehouse