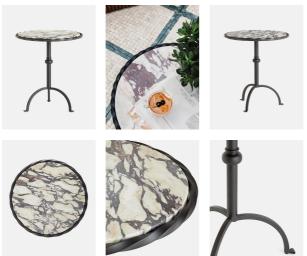

## Product details

A nod to vintage French ironwork and bistro furniture, the limited-edition Paris outdoor side table features a slim iron column with a raised tripod base. The tabletop is crafted from Breccia Capria with off-white tones and dark red veining. Use it to echo the styles seen in the Winter Garden at Soho House Paris.

- · Limited-edition side table
- · Iron tripod column and base
- · Round off-white marble top with dark red veining
- · Veining in the stone makes each one unique
- · Designed for Soho House Paris

#### **Details**

Frame: Iron Feet: Rubber

Assembly Required: No

Care Instructions: For day-to-day cleaning, dust with a clean, dry cloth. Marble must be cleaned with extreme delicacy as it is porous and can stain more easily than other materials. Surfaces are treated with anti-stain and anti-oil product, however, spills of acidic liquids such as wine, coffee, lemon or vinegar must be wiped immediately. Do not under any circumstances clean with abrasive or aggressive products, acidic detergents, bleach or abrasive paper or steel wool.