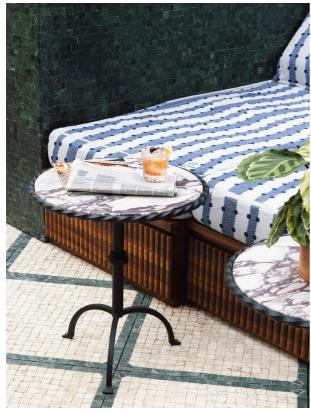

## Product details

A nod to vintage French ironwork and bistro furniture, the limited-edition Paris outdoor side table features a slim iron column with a raised tripod base. The tabletop is crafted from Breccia Capria with off-white tones and dark red veining. Use it to echo the styles seen in the Winter Garden at Soho House Paris.

- · Limited-edition side table
- · Iron tripod column and base
- · Round off-white marble top with dark red veining
- · Veining in the stone makes each one unique
- · Designed for Soho House Paris