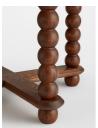

### Product details

The Tadwick round dining table is carved from solid oak with spiral legs. The table top is characterised by starburst veneer detail and a marquetry pattern. Place it in the centre of a dining room to recreate the restaurant settings at Babington House.

- · Solid wooden dining table
- · Carved spiral legs
- · Starburst veneer marquetry pattern
- · Seats six people
- · Inspired by Babington House