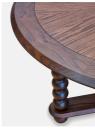

### Product details

The Tadwick round dining table is carved from solid oak with spiral legs. The table top is characterised by starburst veneer detail and a marquetry pattern. Place it in the centre of a dining room to recreate the restaurant settings at Babington House.

- · Solid wooden dining table
- · Carved spiral legs
- · Starburst veneer marquetry pattern
- · Seats six people
- · Inspired by Babington House