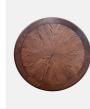

### Product details

The Tadwick round dining table is carved from solid oak with spiral legs. The table top is characterised by starburst veneer detail and a marquetry pattern. Place it in the centre of a dining room to recreate the restaurant settings at Babington House.

- · Solid wooden dining table
- · Carved spiral legs
- · Starburst veneer marquetry pattern
- · Seats six people
- · Inspired by Babington House