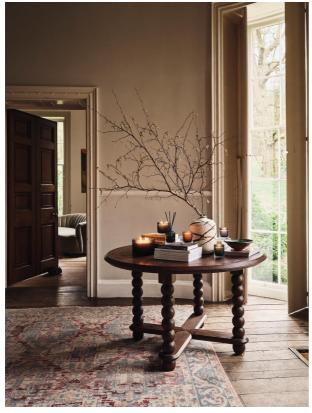

# Tadwick Round Dining Table

£1,605 Regular

£1,284 Membership

### Product details

The Tadwick round dining table is carved from solid oak with spiral legs. The table top is characterised by starburst veneer detail and a marquetry pattern. Place it in the centre of a dining room to recreate the restaurant settings at Babington House.

- · Solid wooden dining table
- · Carved spiral legs
- · Starburst veneer marquetry pattern
- · Seats six people
- · Inspired by Babington House