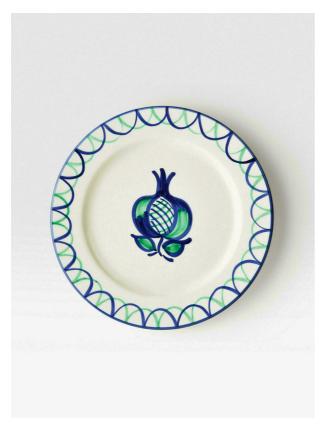

#### Product details

Founded by Annabel Haan, The Mews sources and shares beautiful, naturally produced homeware that brings colour and comfort to your home. This dinner plate has been selected for its reflection of traditional Andalusian ceramics. A hand-painted, scalloped pattern in tones of blue and green enhances the painterly pomegranate motif in the centre. Pair with other plates and bowls in the collection to bring Mediterranean flair to your table setting.

- · Ceramic dinner plate
- · Hand-painted in Spain
- · Pomegranate motif in the centre
- · Andalusian pattern
- · Blue and green tones
- · Hand wash recommended