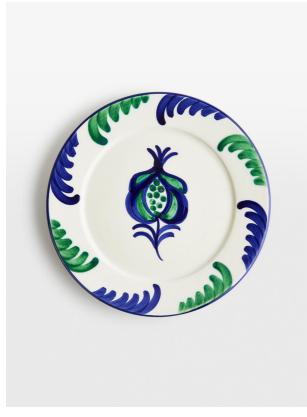

## Product details

Founded by Annabel Haan, The Mews sources and shares beautiful, naturally produced homeware that brings colour and comfort to your home. This side plate has been selected for its reflection of traditional Andalusian ceramics. A hand-painted pattern of fern leaves in tones of blue and green enhances the painterly pomegranate motif in the centre. Pair with other plates and bowls in the collection to bring Mediterranean flair to your table setting.

- · Ceramic side plate
- · Hand-painted in Spain
- · Pomegranate motif in the centre
- · Andalusian pattern
- · Blue and green tones
- · Hand wash recommended