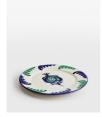

## Product details

Founded by Annabel Haan, The Mews sources and shares beautiful, naturally produced homeware that brings colour and comfort to your home. This side plate has been selected for its reflection of traditional Andalusian ceramics. A hand-painted pattern of fern leaves in tones of blue and green enhances the painterly pomegranate motif in the centre. Pair with other plates and bowls in the collection to bring Mediterranean flair to your table setting.

- · Ceramic side plate
- · Hand-painted in Spain
- · Pomegranate motif in the centre
- · Andalusian pattern
- · Blue and green tones
- · Hand wash recommended