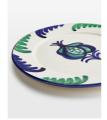

## Product details

Founded by Annabel Haan, The Mews sources and shares beautiful, naturally produced homeware that brings colour and comfort to your home. This side plate has been selected for its reflection of traditional Andalusian ceramics. A hand-painted pattern of fern leaves in tones of blue and green enhances the painterly pomegranate motif in the centre. Pair with other plates and bowls in the collection to bring Mediterranean flair to your table setting.

- · Ceramic side plate
- · Hand-painted in Spain
- · Pomegranate motif in the centre
- · Andalusian pattern
- · Blue and green tones
- · Hand wash recommended