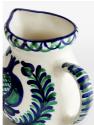

### Product details

Founded by Annabel Haan, The Mews sources and shares beautiful, naturally produced homeware that brings colour and comfort to your home. This ceramic jug has been selected for its reflection of traditional Andalusian ceramics. A hand-painted, scalloped pattern in tones of blue and green enhances the painterly pomegranate motif in the centre. Pair with other pieces in the collection to bring Mediterranean flair to your table setting.

- · Ceramic jug
- · Hand-painted in Spain
- · Pomegranate motif in the centre
- · Andalusian pattern
- · Blue and green tones
- · Hand wash recommended
- · In collaboration with Soho House