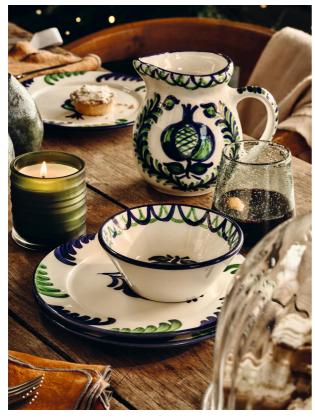

### Product details

Founded by Annabel Haan, The Mews sources and shares beautiful, naturally produced homeware that brings colour and comfort to your home. This ceramic jug has been selected for its reflection of traditional Andalusian ceramics. A hand-painted, scalloped pattern in tones of blue and green enhances the painterly pomegranate motif in the centre. Pair with other pieces in the collection to bring Mediterranean flair to your table setting.

- · Ceramic jug
- · Hand-painted in Spain
- · Pomegranate motif in the centre
- · Andalusian pattern
- · Blue and green tones
- · Hand wash recommended
- · In collaboration with Soho House