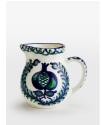

### Product details

Founded by Annabel Haan, The Mews sources and shares beautiful, naturally produced homeware that brings colour and comfort to your home. This ceramic jug has been selected for its reflection of traditional Andalusian ceramics. A hand-painted, scalloped pattern in tones of blue and green enhances the painterly pomegranate motif in the centre. Pair with other pieces in the collection to bring Mediterranean flair to your table setting.

- · Ceramic jug
- · Hand-painted in Spain
- · Pomegranate motif in the centre
- · Andalusian pattern
- · Blue and green tones
- · Hand wash recommended
- · In collaboration with Soho House