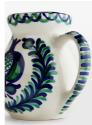

### Product details

Founded by Annabel Haan, The Mews sources and shares beautiful, naturally produced homeware that brings colour and comfort to your home. This ceramic jug has been selected for its reflection of traditional Andalusian ceramics. A hand-painted, scalloped pattern in tones of blue and green enhances the painterly pomegranate motif in the centre. Pair with other pieces in the collection to bring Mediterranean flair to your table setting.

- · Ceramic jug
- · Hand-painted in Spain
- · Pomegranate motif in the centre
- · Andalusian pattern
- · Blue and green tones
- · Hand wash recommended
- · In collaboration with Soho House