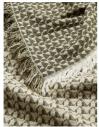

## Product details

Add subtle texture and warmth to your living room with the Phoebe throw. Handwoven in India from a combination of wool and cotton for a luxurious hand feel, it has an intricate geometric design in sage tones that hark back to the graphic textiles of Soho House Holloway.

- · Woven wool and cotton-blend throw
- · Intricate geometric print
- · Sage tones
- · Subtle fringing
- · As seen in Soho House Holloway