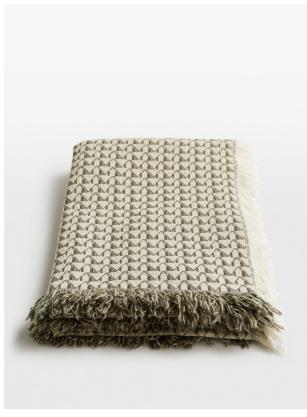

# Phoebe Throw, Sage, 140 X 200cm

£150 Regular

£128 Membership

## Product details

Add subtle texture and warmth to your living room with the Phoebe throw. Handwoven in India from a combination of wool and cotton for a luxurious hand feel, it has an intricate geometric design in sage tones that hark back to the graphic textiles of Soho House Holloway.

- · Woven wool and cotton-blend throw
- · Intricate geometric print
- · Sage tones
- · Subtle fringing
- · As seen in Soho House Holloway