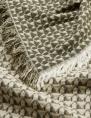

# Phoebe Throw, Sage, 210 X 275cm

£250 Regular

£213 Membership

### Product details

Add subtle texture and warmth to your living room with the Phoebe throw. Handwoven in India from a combination of wool and cotton for a luxurious hand feel, it has an intricate geometric design in sage tones that hark back to the graphic textiles of Soho House Holloway.

- $\cdot\,$  Woven wool and cotton-blend throw
- · Intricate geometric print
- Sage tones
- · Subtle fringing
- $\cdot$  As seen in Soho House Holloway