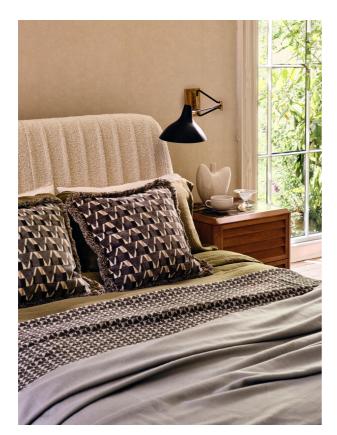

# Phoebe Throw, Sage, 210 X 275cm

£250 Regular

£213 Membership

### Product details

Add subtle texture and warmth to your living room with the Phoebe throw. Handwoven in India from a combination of wool and cotton for a luxurious hand feel, it has an intricate geometric design in sage tones that hark back to the graphic textiles of Soho House Holloway.

- $\cdot\,$  Woven wool and cotton-blend throw
- · Intricate geometric print
- Sage tones
- · Subtle fringing
- $\cdot$  As seen in Soho House Holloway