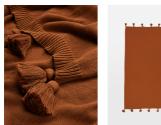

#### Product details

A cosy addition to a bed or sofa, the Turvi throw is crafted from 100% cotton with chunky tassels and ribbed detail for a contemporary touch. Incorporate it into your bedroom or living room to reflect the Texan interiors at Soho House Austin.

- · 100% cotton throw
- · Rust colourway
- · Plain knitted design
- · Chunky tassels
- · Ribbed edging
- · Inspired by Soho House Austin