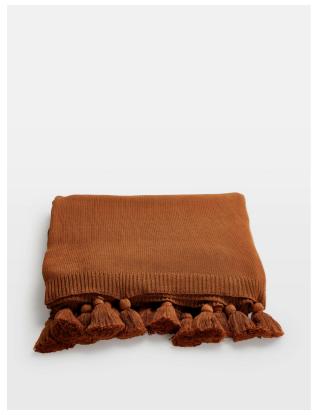

# Turvi Throw, Rust

£60 Regular

f.48 Membership

#### Product details

A cosy addition to a bed or sofa, the Turvi throw is crafted from 100% cotton with chunky tassels and ribbed detail for a contemporary touch. Incorporate it into your bedroom or living room to reflect the Texan interiors at Soho House Austin.

- · 100% cotton throw
- · Rust colourway
- · Plain knitted design
- · Chunky tassels
- · Ribbed edging
- · Inspired by Soho House Austin