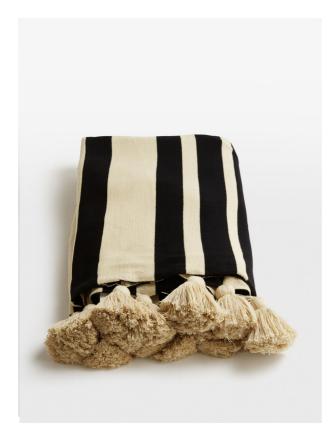

# Vicky Throw, Black, 210 X 275cm

£90 Regular

£72 Membership

### **Product details**

The standout stripe pattern in the Vicky throw mirrors the textiles found in Soho House Tel Aviv, Jaffa. Knitted from pure cotton in versatile, neutral hues, it's finished with pompom tassels for a playful touch - a great addition to a cosy armchair or bed.

- · 100% cotton throw
- Knitted style
- $\cdot$  Finished with pompom tassels
- Made in India
- · Inspired by Soho House Tel Aviv, Jaffa