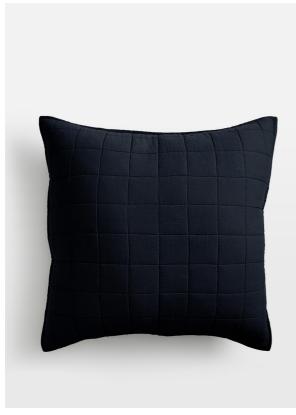

# Lynsey Pillowcase, Navy, Square, Large

£35 Regular

£28 Membership

## Product details

The Lynsey large square pillowcase reflects the cosy textiles seen in the bedrooms at Babington House. The piece has a soft, slubby finish. Pair with our breathable and durable Luna bedding range for a great night's sleep.

- · Cotton-linen Pillowcase
- · 100% cotton
- · Available in two colours
- · Made in India
- · Pair with the Luna bedding
- · Inspired by Babington House